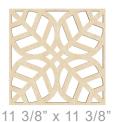

## **GARLAND**

F-I F-I 3/8"

**THICKNESS** 

SIDE VIEW

FRONT VIEW

23 3/8" x 23 3/8" **LARGE** 

15 3/8" x 15 3/8" **MEDIUM** 

SMALL