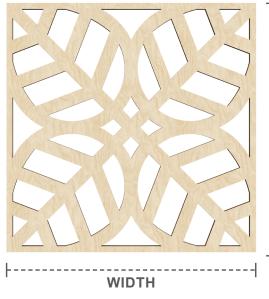

## **GARLAND**

F-I F-I 3/8"

**THICKNESS** 

SIDE VIEW

FRONT VIEW

23 3/8" x 23 3/8" **LARGE** 

15 3/8" x 15 3/8" **MEDIUM** 

SMALL