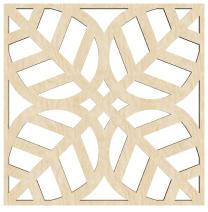

## **GARLAND**

F-I F-I 3/8"

**THICKNESS** 

SIDE VIEW

FRONT VIEW

23 3/8" x 23 3/8" **LARGE** 

15 3/8" x 15 3/8" **MEDIUM** 

SMALL