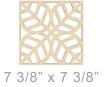

## **GARLAND**



F-I F-I 3/8"

**THICKNESS** 

SIDE VIEW



FRONT VIEW



23 3/8" x 23 3/8" **LARGE** 



15 3/8" x 15 3/8" **MEDIUM** 



SMALL



EXTRA SMALL

## **Wood Species**



ALDER BIRCH



**CHERRY** 



HICKORY



**RED OAK** 



WALNUT



MDF (paintable)

**PANEL CONSTRUCTION:** Wood grain veneer over substrate. 3/8" or 1/4" thickness.

**USAGE:** Commercial or residential walls & ceilings. Not suitable for areas exposed to water or for outdoor applications.

**INSTALLATION:** Glue and small brad nails. (See installation guidelines)

**FINISHING:** Quality paint for MDF panels and stain plus clear coat for wood species. Available unfinished.